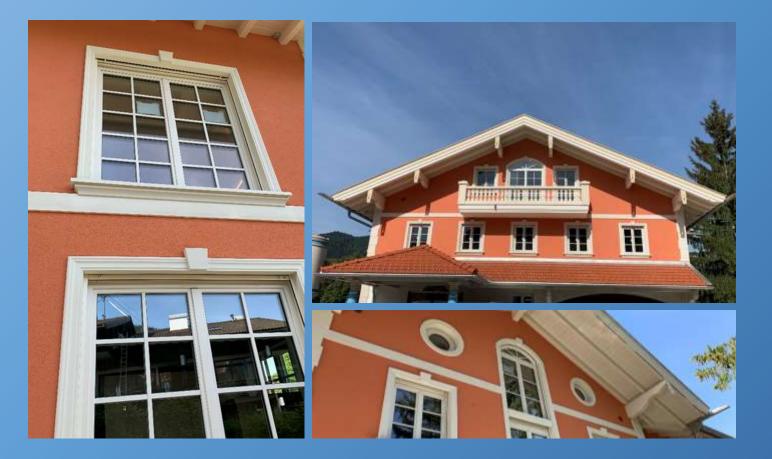

#### FAMILY HOME IN SALZBURG

The cornices, door and window surrounds, plinth elements and the complete embossing were realized with EPS elements.