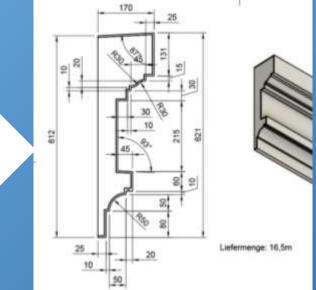

#### **OUR SERVICES IN THE FIELD OF FACADE DESIGN**

1 Roof cornice 2 Gable cornice 3 Gable base cornice (4) Belt cornice 5 Round window surround 6 Door surround 7 Roofing 8 Column cladding (9) Window sill cornice (10) Window sill (11) Boss profile (12) Base plate