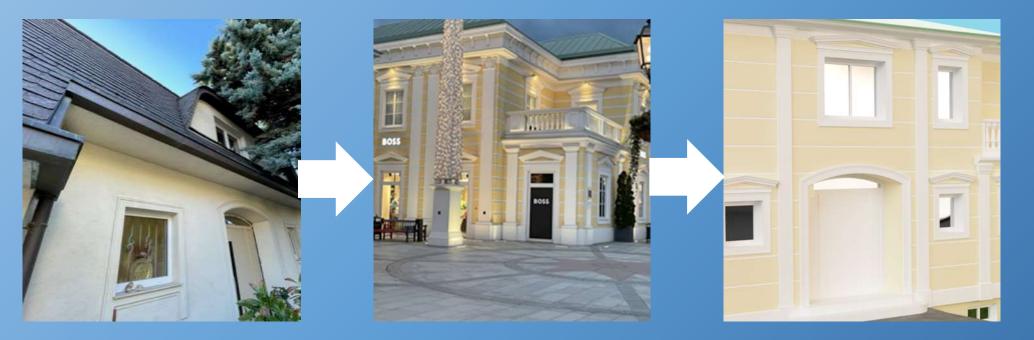

## VISUALIZATION

This facade was fitted with LB-Light elements from our company.

This facade was fitted with LB-Light elements from our company.

This facade was fitted with LB-Light elements from our company.