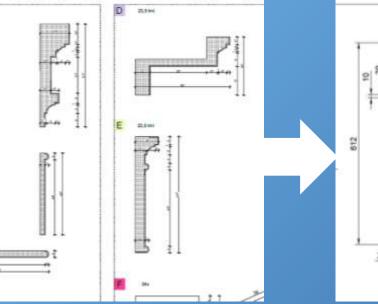

de of EPS (Expanded Polystyrene rigid foam) are very light, weather-resistant thanks to our special coating, can be painted with any facade coating after installation, can be supplied in almost any shape thanks to CNC production, impress with their high insulation value, are easy to install and are our most cost-effective version.



## **VARIOUS MATERIALS**

... for different applications



# FACADE ELEMENTES in <u>ARTIFICIAL STONE</u>

Facade elements made of <u>artificial stone</u> are non-combustible, weather-resistant and can be produced in almost any shape thanks to our in-house mold construction. After installation, the elements can be painted in any color.



## VARIOUS MATERIALS

... for different applications







#### **ARCHITECT'S PLAN**

#### DETAILS

#### WORK PLANNING









#### **EXISTING PROJECT**

#### **EXISTING PROJECT**

#### REBUILDING

## RECONSTRUCTION





#### **EXISTING PROJECT**

#### **CUSTOMER IDEA**

#### VISUALIZATION

## VISUALIZATION



This facade was fitted with LB-Light elements from our company.

This facade was fitted with LB-Light elements from our company.

This facade was fitted with LB-Light elements from our company.



#### **FAMILY HOME IN NORTHERN GERMANY**



Facade decorations such as cornices, door and window surrounds were realized with LB-Light elements.

The planning was carried out by the Sebastian Treese architectural office in Berlin.

All elements of the facade were realized according to the client's ideas.



## **CITY HOUSE IN BERLIN**



The cornices, window recesses, sills, ashlars and decorations were reali