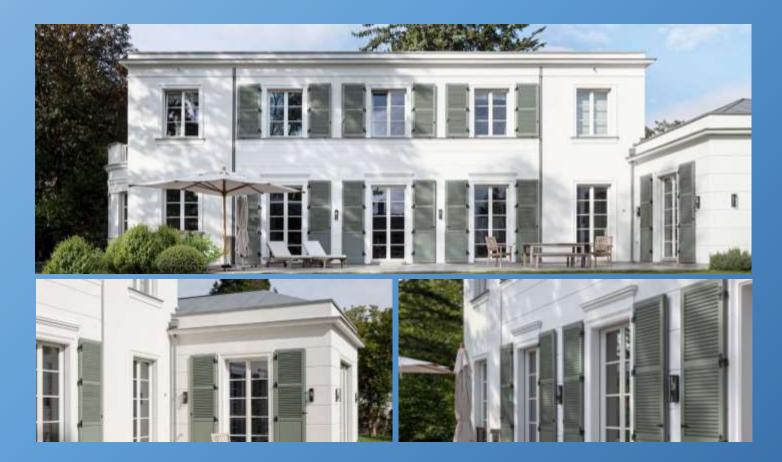

#### **FAMILY HOME IN NORTHERN GERMANY**

Facade decorations such as cornices, door and window surrounds were realized with LB-Light elements.

The planning was carried out by the Sebastian Treese architectural office in Berlin.