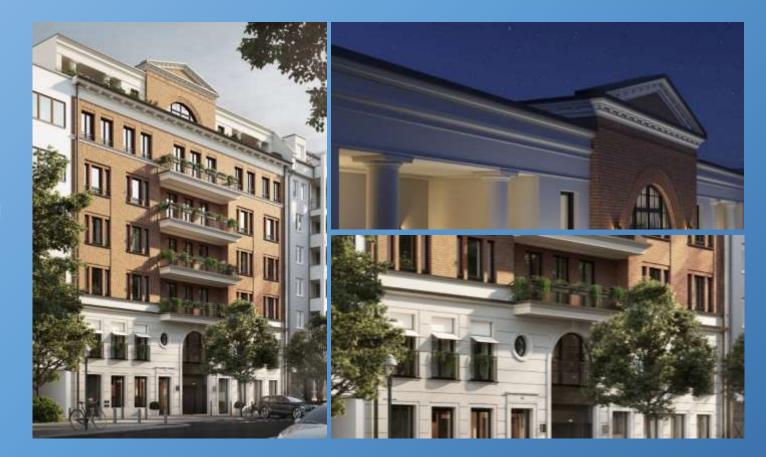

## **CITY HOUSE IN BERLIN**

The cornices, window recesses, sills, ashlars and decorations were realized with **EPS** elements.

The window sills and balcony parapets were made of cast stone.