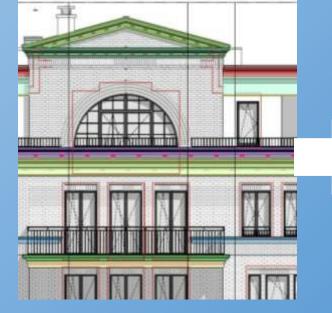

made of EPS (Expanded Polystyrene rigid foam) are very light, weather-resistant thanks to our special coating, can be painted with any facade coating after installation, can be supplied in almost any shape thanks to CNC production, impress with their high insulation value, are easy to install and are our most cost-effective version.



## **VARIOUS MATERIALS**

... for different applications



# FACADE ELEMENTES in <u>ARTIFICIAL STONE</u>

Facade elements made of <u>artificial stone</u> are non-combustible, weather-resistant and can be produced in almost any shape thanks to our in-house mold construction. After installation, the elements can be painted in any color.



## VARIOUS MATERIALS

... for different applications







#### **ARCHITECT'S PLAN**

#### DETAILS

#### WORK PLANNING









#### **EXISTING PROJECT**

#### **EXISTING PROJECT**

#### REBUILDING

## RECONSTRUCTION





#### **EXISTING PROJECT**

#### **CUSTOMER IDEA**

#### VISUALIZATION

## VISUALIZATION



This facade was fitted with LB-Light elements from our company.

This facade was fitted with LB-Light elements from our company.

This facade was fitted with LB-Light elements from our company.



#### **FAMILY HOME IN NORTHERN GERMANY**



Facade decorations such as cornices, door and window surrounds were realized with LB-Light elements.

The planning was carried out by the Sebastian Treese architectural office in Berlin.

All elements of the facade were realized according to the client's ideas.



## **CITY HOUSE IN BERLIN**



The cornices, window recesses, sills, ashlars and decorations were rea