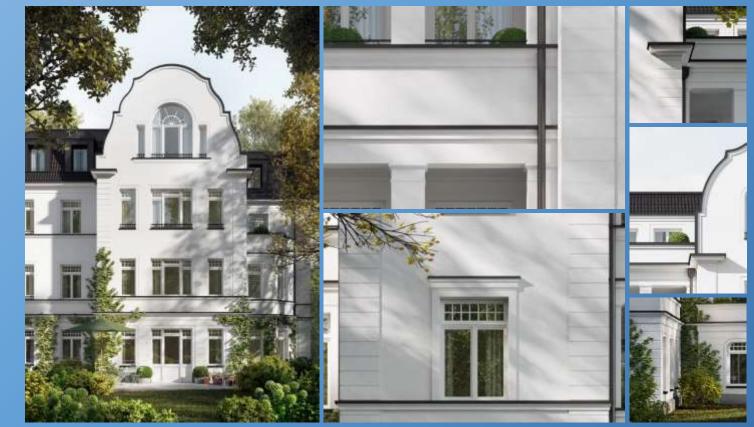

## VISUALIZATION

This facade was fitted with LB-Light elements from our company.

This facade was fitted with LB-Light elements from our company.

This facade was fitted with LB-Light elements from our company.

#### **FAMILY HOME IN NORTHERN GERMANY**

Facade decorations such as cornices, door and window surrounds were realized with LB-Light elements.

The planning was carried out by the Sebastian Treese architectural office in Berlin.