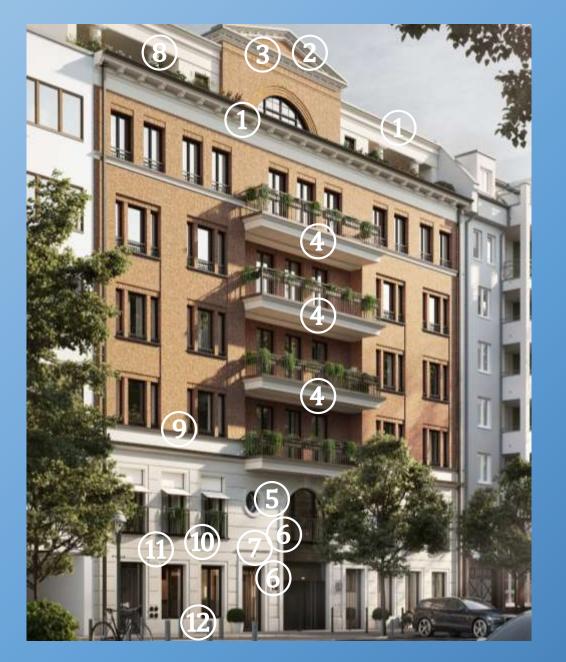

#### **OUR SERVICES IN THE FIELD OF FACADE DESIGN**

1 Roof cornice 2 Gable cornice 3 Gable base cornice (4) Belt cornice 5 Round window surround 6 Door surround 7 Roofing 8 Column cladding (9) Window sill cornice (10) Window sill (11) Boss profile (12) Base plate