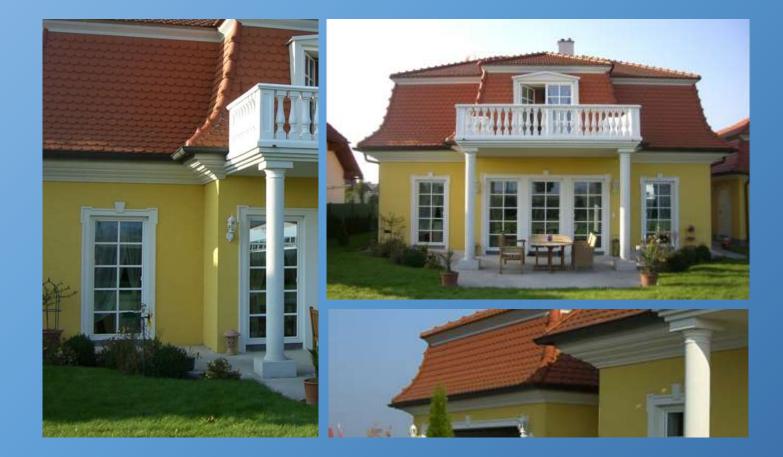

#### **FAMILY HOME IN NORTHERN GERMANY**

Facade decorations such as cornices, door and window surrounds were realized with LB-Light elements.

The planning was carried out by the Sebastian Treese architectural office in Berlin.