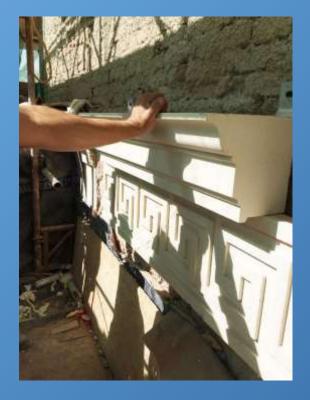

## LB FASSADENELEMENTE ... SET ACCENTS

Modern houses are sometimes given a very **special touch** with horizontal or vertical facade structures. We can help you with this and will be happy to work with you to realize your **individual wishes.** 

## FASSADENELEMENTE in LB-LIGHT

Our innovative <u>LB-Light</u> product has the great advantage of being non-combustible. The elements are lightweight, weatherresistant thanks to our special coating, can be coated with any façade paint after installation, can be manufactured in almost any shape using suitable CNC processes, are easy to install and impress with their high insulation value.