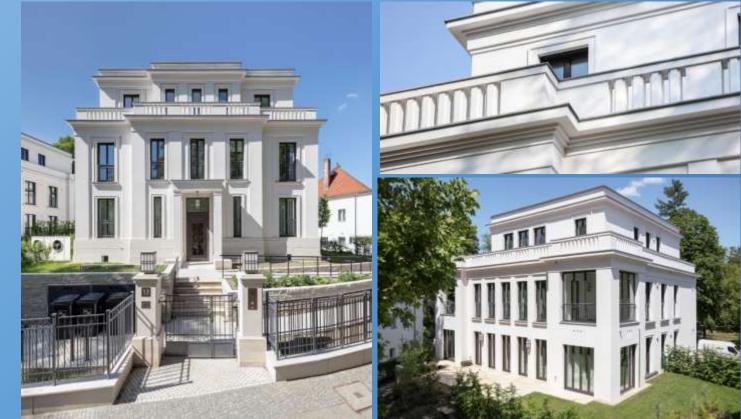

### **VILLA IN BERLIN GRUNEWALD**

## **UNSERE FASSADENELEMENTE** ... SETZEN AKZENTE

The facade elements were executed in LB-Light and the parapet elements on the staggered storey in cast stone.

All elements of the faCade were realized according to the client's ideas

#### **TAUBERTSTRASSE IN BERLIN GRUNEWALD**

LB Fassadenelemente GmbH Huebstraße 17 A-4786 Brunnenthal Telefon: +43 (0)7712 36295 eMail: info@lb-fassadenelemente.com Homepage: lb-fassadenelemente.com

... SET ACCENTS