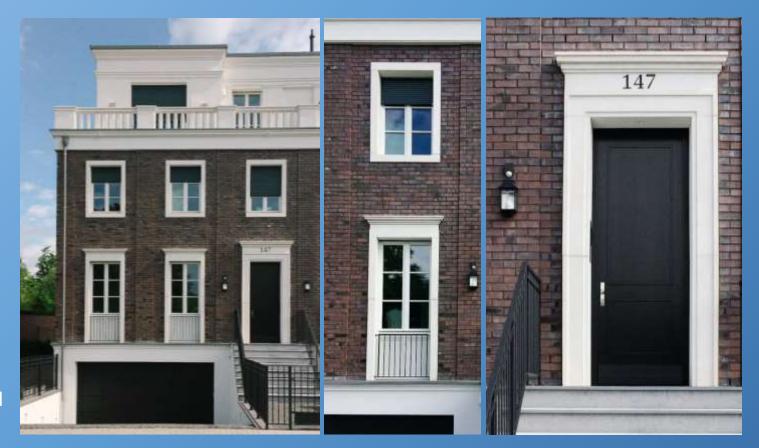

### **MULTI-FAMILY HOUSE IN HAMBURG**

All facade elements such as cornices, window surrounds and window sills were executed in our innovative LB Light product or in EPS.