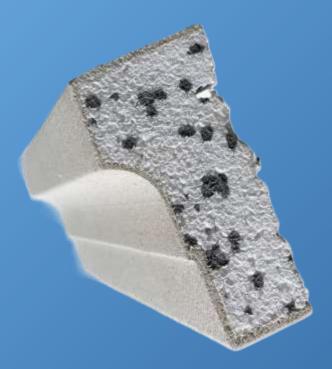

# FACADE ELEMENTES in <u>ARTIFICIAL STONE</u>

Facade elements made of <u>artificial stone</u> are non-combustible, weather-resistant and can be produced in almost any shape thanks to our in-house mold construction. After installation, the elements can be painted in any color.