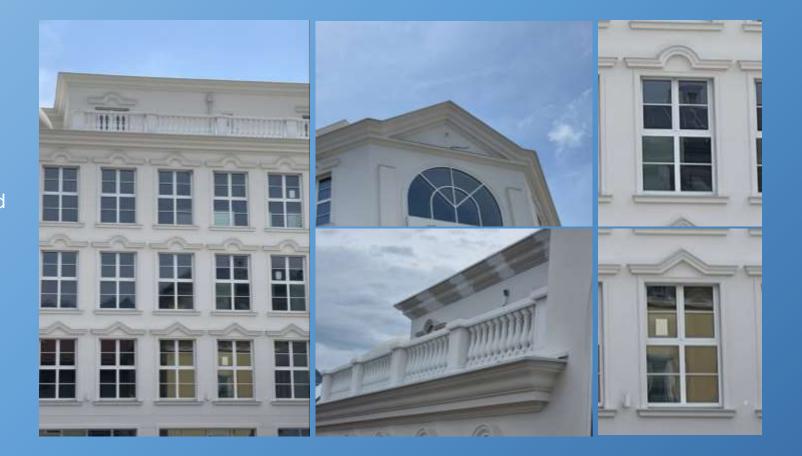

## **CITY HOUSE IN BERLIN**

The cornices, window recesses, sills, ashlars and decorations were realized with **EPS** elements.

The window sills and balcony parapets were made of cast stone.