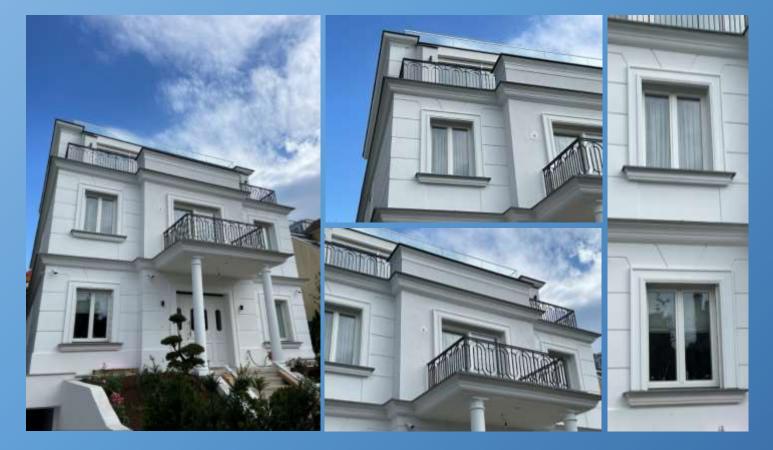

## **VILLA ON TEGERNSEE**

The cornices, window surrounds and sills were realized with **EPS** elements.

The parapet on the staggered storey and the columns were made of cast stone.