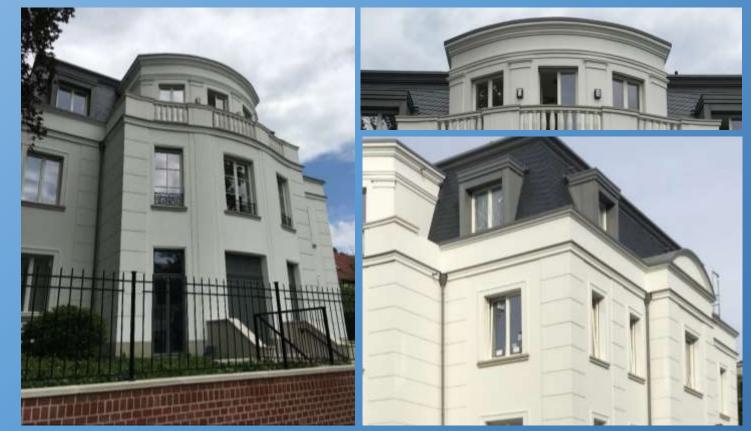

### **VILLA IN BERLIN GRUNEWALD**

## **UNSERE FASSADENELEMENTE** ... SETZEN AKZENTE

The facade elements were executed in LB-Light and the parapet elements on the staggered storey in cast stone.

All elements of the faCade were realized according to the client's ideas

#### **TAUBERTSTRASSE IN BERLIN GRUNEWALD**

LB Fassadenelemente GmbH Huebstraße 17 A-4786 Brunnenthal Telefon: +43 (0)7712 36295 eMail: info@lb-fassadenelemente.com Homepage: lb-fassadenelemente.com

... SET ACCENTS